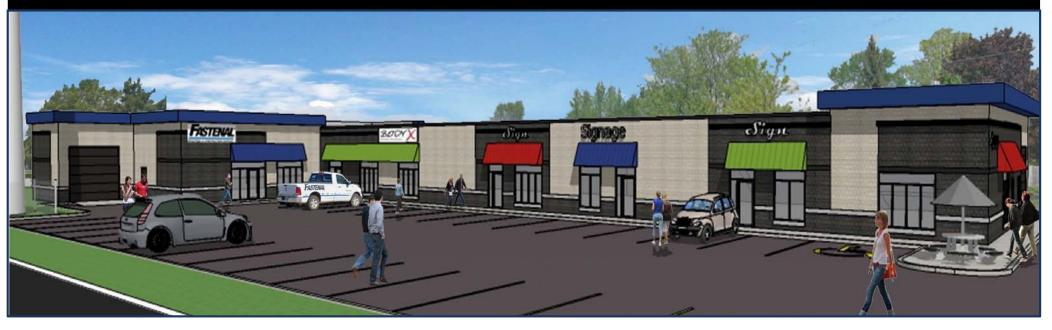

## Lakeshore Premium Space 310 Croft Drive

- High Exposure on County Rd 22 (EC Row)
- 900 sq ft to 4,000 sq ft units available
- Can be Customized to Suite tenant's needs
- Class "A" Design and Construction
- 600 Volt @ 3 phase
- Fibre Optic service
- Heated & Air Conditioned
- Energy Efficient
- Immediate Occupancy

## 310 Croft Drive Plaza

**Eco Developments Inc.** 