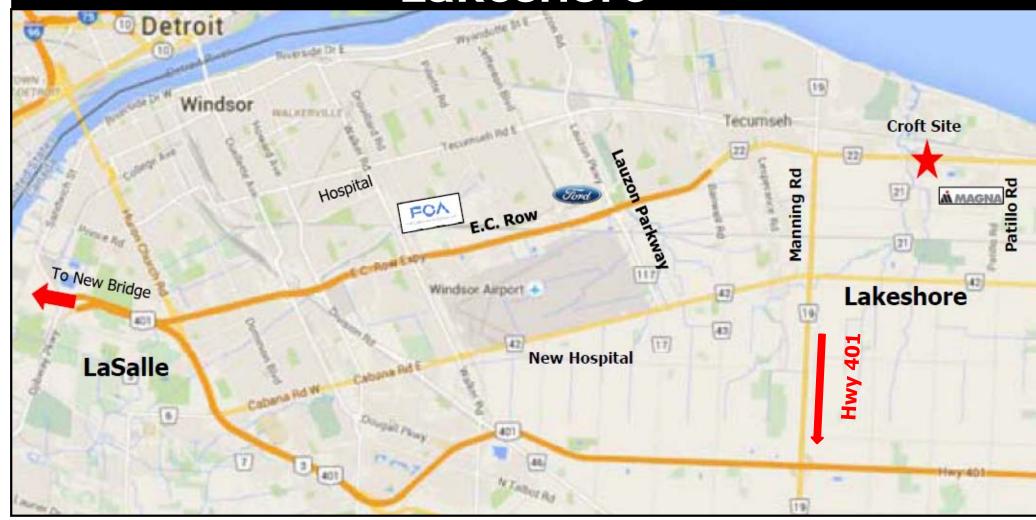

## Lakeshore Premium Space 310 Croft Drive



- High Exposure on County Rd 22 (EC Row)
- 900 sq ft to 4,000 sq ft units available
- Can be Customized to Suite tenant's needs
- Class "A" Design and Construction
- 600 Volt @ 3 phase
- Fibre Optic service
- Heated & Air Conditioned
- Energy Efficient
- Immediate Occupancy

## **Zoning Uses**

- Medical / Dentist Office
- Trade / Union Office
- Professional Office
- IT WEB Design Office
- Engineering Office
- General Commercial Uses

**Eco Developments Inc.** 

## 310 Croft Drive Plaza



**Eco Developments Inc.** 

## 310 Croft Drive Location Lakeshore



**Eco Developments Inc.**