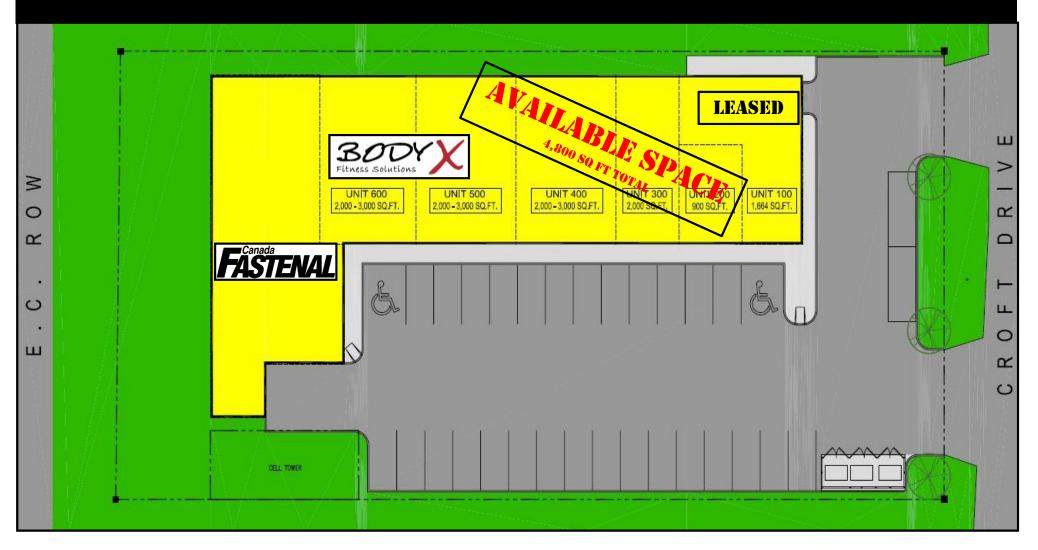

## Lakeshore Premium Space 310 Croft Drive

- High Exposure on County Rd 22 (EC Row)
- 900 sq ft to 4,000 sq ft units available
- Can be Customized to Suite tenant's needs
- Class "A" Design and Construction
- 600 Volt @ 3 phase
- Fibre Optic service
- Heated & Air Conditioned
- Energy Efficient
- Immediate Occupancy

## 310 Croft Drive Plaza

**Eco Developments Inc.** 